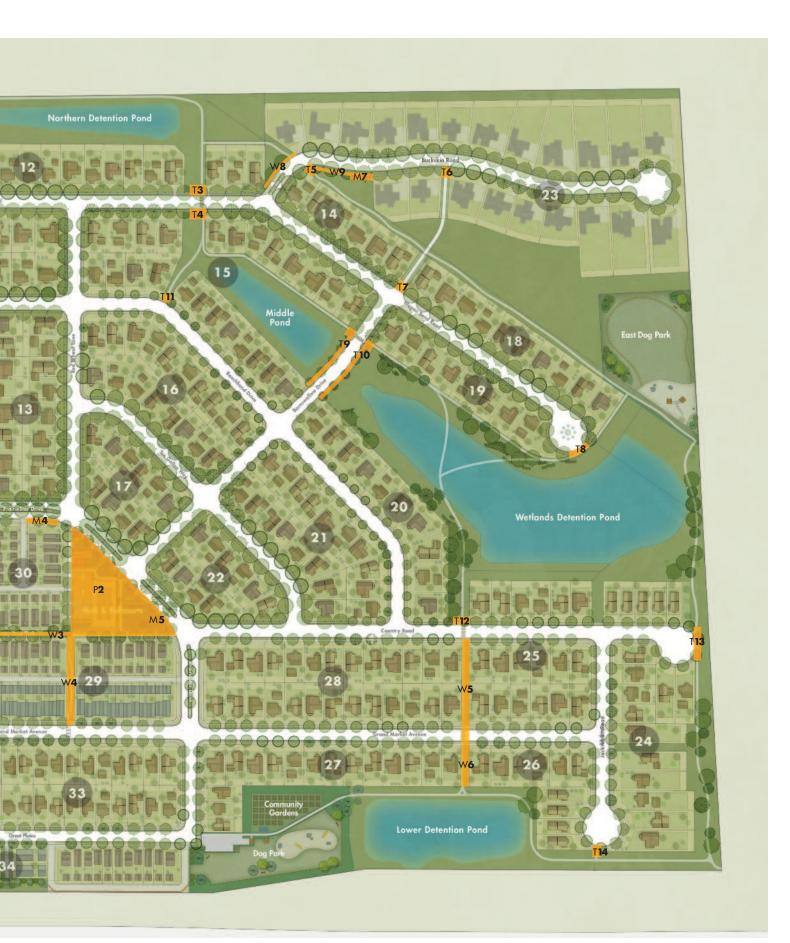

#### PrairieStar Metro District is responsible for snow removal at the following locations:

#### PARKS

| LOCATION                  | MAP CODE   | DETAILS                                                                    |
|---------------------------|------------|----------------------------------------------------------------------------|
| Neighborhood Park         | P <b>1</b> | 2 inch accumulation at park perimeter and interior sidewalks and mailboxes |
| The Courts at PrairieStar | P <b>2</b> | Park perimeter and interior sidewalks                                      |

#### WALKWAYS/ALLEYS

| LOCATION                                   | MAP CODE                          | DETAILS            |
|--------------------------------------------|-----------------------------------|--------------------|
| 2750 Center Park to 813 Cooperland         | $\otimes 1$                       | Alley walkway      |
| 2740 Cooperland to 2739 Tallgrass          | ₩2                                | Alley walkway      |
| 748 to 603 Country Road Trail              | ₩3                                | Alley walkway      |
| 700 Grand Market to 701 Country Road Trail | ₩4                                | Pedestrian walkway |
| 461 Country Road to 460 Grand Market       | ₩5                                | Pedestrian walkway |
| Grand Market to Walk/Bike Trail            | W6                                | Pedestrian walkway |
| Grand Market to Great Plains               | W7                                | Pedestrian walkway |
| Buckskin                                   | $\mathbb{W}$ 8 and $\mathbb{W}$ 9 | Sidewalk           |
|                                            |                                   |                    |

#### TRAILHEAD ENTRIES

| LOCATION       | MAP CODE   | DETAILS              |
|----------------|------------|----------------------|
| 906 Wagon Bend | TI         | Walk/Bike trailheads |
| 810 Wagon Bend | T <b>2</b> | Ш                    |
| 630 Wagon Bend | T <b>3</b> | Ш                    |
| 631 Wagon Bend | T <b>4</b> | и                    |
| 591 Buckskin   | T <b>5</b> | И                    |

#### (TRAILHEAD ENTRIES CONTINUED)

| LOCATION         | MAP CODE    | DETAILS              |
|------------------|-------------|----------------------|
| 489 Buckskin     | T <b>6</b>  | Walk/Bike trailheads |
| 520 Wagon Bend   | T <b>7</b>  | Ш                    |
| 425 Wagon Bend   | Τ <b>8</b>  | II .                 |
| 2980 Barnswallow | T <b>9</b>  | II .                 |
| 2991 Barnswallow | T <b>10</b> | И                    |
| 648 Ranchhand    | T11         | И                    |
| 460 Country Road | T <b>12</b> | И                    |
| 300 Country Road | T <b>13</b> | И                    |
| 2650 Big Empty   | T14         | И                    |
|                  |             |                      |

### MAILBOXES

| LOCATION                   | MAP CODE   | DETAILS                                |
|----------------------------|------------|----------------------------------------|
| 1130 Little Branch         | MI         | Street curb, sidewalk and mailbox area |
| 2911 Big Thunder           | M <b>2</b> | и                                      |
| 540 PrairieStar            | M3         | и                                      |
| 735 PrairieStar            | M <b>4</b> | u.                                     |
| 835 PrairieStar            | M5         | и                                      |
| Great Plains (address tbd) | M <b>6</b> | u.                                     |
| 541 Buckskin               | M7         | и                                      |
|                            |            |                                        |

## PrairieStar Site Map - SNOW REMOVAL (in orange)