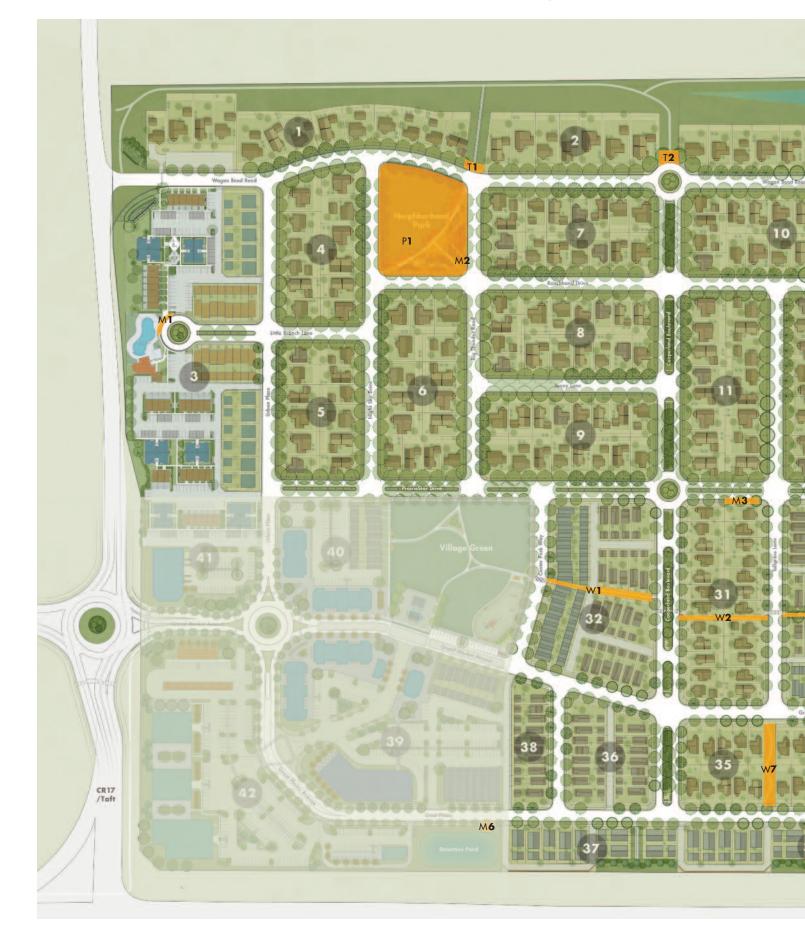

#### PrairieStar Metro District is responsible for snow removal at the following locations:

#### PARKS

| LOCATION                  | MAP CODE   | DETAILS                                                                    |
|---------------------------|------------|----------------------------------------------------------------------------|
| Neighborhood Park         | P <b>1</b> | 2 inch accumulation at park perimeter and interior sidewalks and mailboxes |
| The Courts at PrairieStar | P <b>2</b> | Park perimeter and interior sidewalks                                      |

#### WALKWAYS/ALLEYS

| LOCATION                                   | MAP CODE                          | DETAILS            |
|--------------------------------------------|-----------------------------------|--------------------|
| 2750 Center Park to 813 Cooperland         | $\otimes 1$                       | Alley walkway      |
| 2740 Cooperland to 2739 Tallgrass          | ₩2                                | Alley walkway      |
| 748 to 603 Country Road Trail              | ₩3                                | Alley walkway      |
| 700 Grand Market to 701 Country Road Trail | ₩4                                | Pedestrian walkway |
| 461 Country Road to 460 Grand Market       | ₩5                                | Pedestrian walkway |
| Grand Market to Walk/Bike Trail            | W6                                | Pedestrian walkway |
| Grand Market to Great Plains               | W7                                | Pedestrian walkway |
| Buckskin                                   | $\mathbb{W}$ 8 and $\mathbb{W}$ 9 | Sidewalk           |
|                                            |                                   |                    |

#### TRAILHEAD ENTRIES

| LOCATION       | MAP CODE   | DETAILS              |
|----------------|------------|----------------------|
| 906 Wagon Bend | TI         | Walk/Bike trailheads |
| 810 Wagon Bend | T <b>2</b> | Ш                    |
| 630 Wagon Bend | T <b>3</b> | Ш                    |
| 631 Wagon Bend | T <b>4</b> | и                    |
| 591 Buckskin   | T <b>5</b> | И                    |

### MAILBOXES

| LOCATION                   | MAP CODE   | DETAILS                                |
|----------------------------|------------|----------------------------------------|
| 1130 Little Branch         | MI         | Street curb, sidewalk and mailbox area |
| 2911 Big Thunder           | M <b>2</b> | и                                      |
| 540 PrairieStar            | M3         | и                                      |
| 735 PrairieStar            | M <b>4</b> | u.                                     |
| 835 PrairieStar            | M5         | и                                      |
| Great Plains (address tbd) | M <b>6</b> | u.                                     |
| 541 Buckskin               | M7         | и                                      |
|                            |            |                                        |

## PrairieStar Site Map - SNOW REMOVAL (in orange)